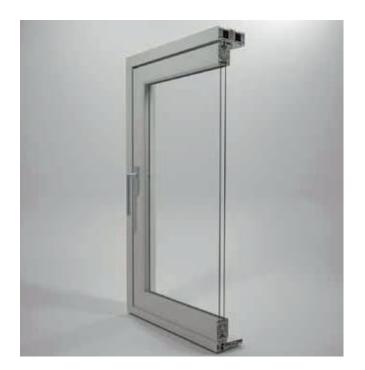

## For Those Who Prefer a Free Life

SLIDING SYSTEMS FROM DECEUNINCK BRING MORE SPACIOUSNESS AND FREEDOM TO YOUR HOME

deceuninck

In the design of the Hebeschiebe 76 / Gasket Sliding System, all profiles and acces sories are based on the concept of insulation. The casements are 76 mm in width with 4 chambers. The use of suppor t plates with a higher value at the moment of inertia allows for joinery with wider spaces. It is possible to use both aluminum and PVC as the bottom frame. Special gaskets are used in the system to provide an excellent level of insulation. In addition, it is possible to use glazing up to 45 mm in thickness. The Hebeschiebe 76 / Gasket Sliding System provides solutions for all tastes using the variety of color options of Deceu ninck.