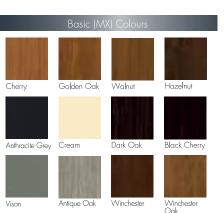

## For Those Who Prefer a Free Life

SLIDING SYSTEMS FROM DECEUNINCK BRING MORE SPACIOUSNESS AND FREEDOM TO YOUR HOME

deceuninck

In the design of the Hebeschiebe 76 / Gasket Sliding System, all profiles and acces sories are based on the concept of insulation. The casements are 76 mm in width with 4 chambers. The use of suppor t plates with a higher value at the moment of inertia allows for joinery with wider spaces. It is possible to use both aluminum and PVC as the bottom frame. Special gaskets are used in the system to provide an excellent level of insulation. In addition, it is possible to use glazing up to 45 mm in thickness. The Hebeschiebe 76 / Gasket Sliding System provides solutions for all tastes using the variety of color options of Deceu ninck.