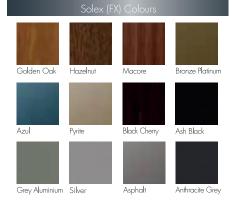

## For Those Who Prefer a Free Life

SLIDING SYSTEMS FROM DECEUNINCK BRING MORE SPACIOUSNESS AND FREEDOM TO YOUR HOME

deceuninck

In the design of the Hebeschiebe 76 / Gasket Sliding System, all profiles and acces sories are based on the concept of insulation. The casements are 76 mm in width with 4 chambers. The use of suppor t plates with a higher value at the moment of inertia allows for joinery with wider spaces. It is possible to use both aluminum and PVC as the bottom frame. Special gaskets are used in the system to provide an excellent level of insulation. In addition, it is possible to use glazing up to 45 mm in thickness. The Hebeschiebe 76 / Gasket Sliding System provides solutions for all tastes using the variety of color options of Deceu ninck.