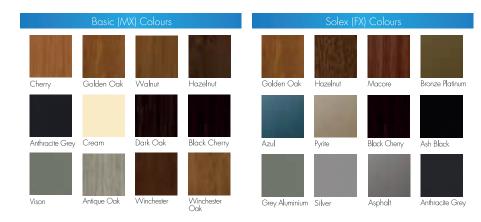

## deceuninck

Deceuninck Paneling is easily applicable to outdoor and indoor use and are designed as an elegant, eye-pleasing insulation material for your walls.

Available as flat or grooved, Deceuninck Paneling is available in two widths to suit your application. Flat panels are produced in 250 mm and 200 mm wide boards whereas grooved panels are available in 125 mm and 200 mm widths. The patented edges of the paneling provide decorative options and finishes for you to create a unique look to your project. It is also possible to apply all laminated board color options available in the system on a wide laminated board of 200 mm that suits both indoor and outdoor use.