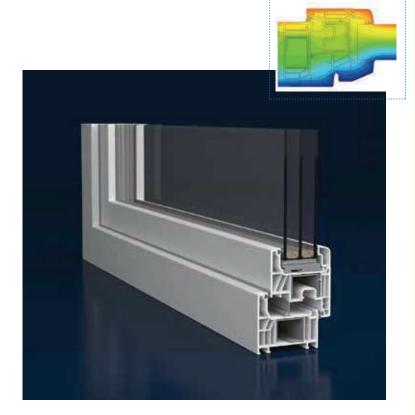

# Superior performance heat and sound insulation!

WITH A WIDER PROFILE SECTION AND 6 CHAMBERS DESIGN WHICH BOOST THE INSULATION; THE NEW LEGEND SERIES A SPECTACULAR RESPONSE TO ALL YOUR EXPECTATIONS.

The Legend System is designed as a 6 chamber system with a 80 mm profile width. Considering the higher performance criteria in the built of the system, the profiles are engineered according to the most accurate framing. The design process is considered to include the properties for the high insulation (heat and sound), resistance, and tightness as the window performance in addition to the profile. The profiles in the systems are manufactured according to the TS-EN12608-1 standards.

#### HIGH PERFORMANCE FOR HEAT INSULATION

The Legend PVC window system, In order to offer the best level of heat insulation is designed in such a way ,that combines the engineering with the aesthetic and elegant I finishing .With a 80 mm frame width, 6 built in chambers, 3 gaskets (Central seal gasket) combined together; Legend system aims to provide the lowest heat and conductivity coefficient value (Uf). Uf value of the Legend System is 0.92 W/m2K. 80 mm system width provides the benefit of a large variety of Glazing options, from double to triple glass, which will help to achieve lower Uf values. This ensures a superior U window value (\*Uw:0.78 W/mK) due to the heat conductivity of the window, profile section and the heating value of the glass.